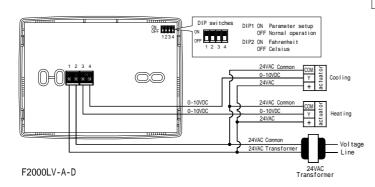

|  |
|                                                          | Remote Control<br>-R            | Infrared remote control                                                                                                                                                                                                           |  |

If you need RS485 communication interface for above models, please contact with us directly.

### □ Shipping Information

| Indiv. Ctn. Dim | 135mm × 95mm × 32mm         |
|-----------------|-----------------------------|
| Master Ctn. Qty | 80                          |
| Master Ctn. Dim | 44cm(L) X 32cm(W) X 32cm(H) |
| Master Ctn. Wt. | 23Kg                        |

## Mounting and Wiring Diagrams