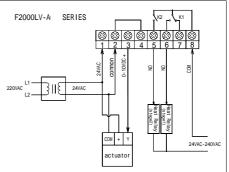

|  |
|                                                          | Remote Control<br>-R            | Infrared remote control                                                                                                                                                                                                           |  |

If you need RS485 communication interface for above models, please contact with us directly.

### □ Shipping Information

| Indiv. Ctn. Dim | 135mm × 95mm × 32mm         |
|-----------------|-----------------------------|
| Master Ctn. Qty | 80                          |
| Master Ctn. Dim | 44cm(L) X 32cm(W) X 32cm(H) |
| Master Ctn. Wt. | 23Kg                        |

## Mounting and Wiring Diagrams