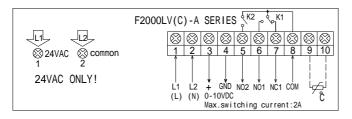

|  |
|                                                          | Remote Control<br>-R            | Infrared remote control                                                                                                                                                                                                           |  |

If you need RS485 communication interface for above models, please contact with us directly.

### □ Shipping Information

| Indiv. Ctn. Dim | 135mm × 95mm × 32mm         |
|-----------------|-----------------------------|
| Master Ctn. Qty | 80                          |
| Master Ctn. Dim | 44cm(L) X 32cm(W) X 32cm(H) |
| Master Ctn. Wt. | 23Kg                        |

## Mounting and Wiring Diagrams