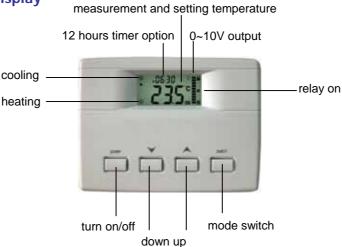

uttons
- Smart and enough advanced setup makes the thermostat being used in all
- Up to two-stage electric aux. heater control makes temperature controlling more accurate and energy-saving.
- Large set point adjustment, the mini. and max. limit

of temperature preset by end users

- Low temperature protection
- Celsius or Fahrenheit degree selectable
- Cooling/heating mode auto changeover or manual switch selectable
- 12 Hours Timer Option can be preset 0.5~12 hours to turn off the thermostat automatically
- Two parts structure and quick wire terminal blocks make mounting easily.
  - Infrared Remote Control (optional)
- Blue backlight (optional)
- RS 485 communication interface (optional) makes the thermostat connection with a PC or the center control system

#### Buttons and LCD Display





### Specifications

| Power supply      | 24 VAC ± 20% 50/60HZ    |
|-------------------|-------------------------|
| Electrical rating | 2 amp load per terminal |

| Sensor                    | NTC 5K                                                                                                                           |
|---------------------------|----------------------------------------------------------------------------------------------------------------------------------|
| Temperature control range | 5-60 (41 -95 )                                                                                                                   |
| Accuracy                  | ±0.5 (±1)@25